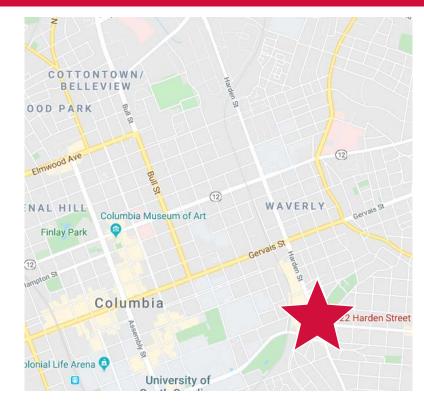

# 622 HARDEN STREET

### RETAIL STOREFRONT FOR LEASE IN FIVE POINTS

- 622 Harden Street is located in the heart of Five Points - one of Columbia's premier shopping, restaurant, and nightlife districts.
- ±2,569 SF available For Lease
- Excellent access and visibility
- Traffic Count on Harden St.: 23,532 Vehicles Per Day (2018)
- Close proximity to the Central Business District, Old Shandon, Fort Jackson, the University of South Carolina, and the South Carolina State House
- LEASE RATE: CONTACT BROKER