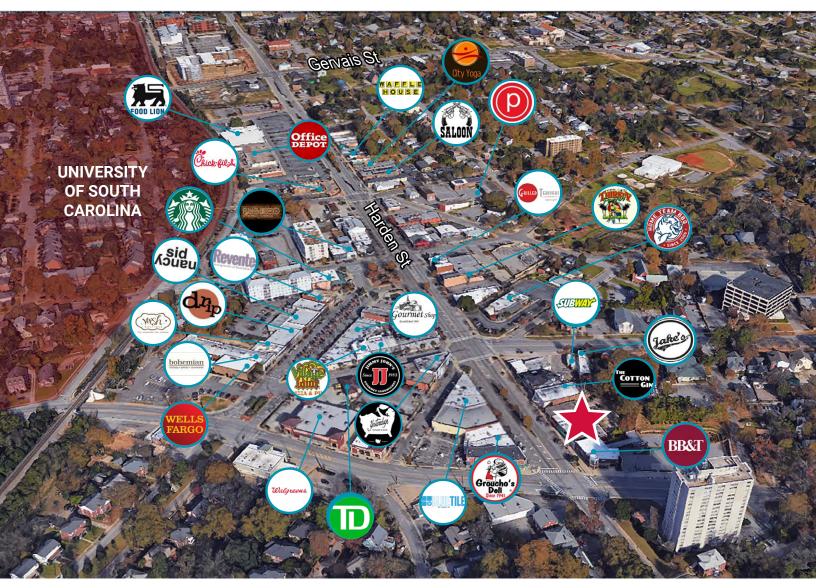

### RETAIL STOREFRONT FOR LEASE IN FIVE POINTS

- 622 Harden Street is located in the heart of Five Points - one of Columbia's premier shopping, restaurant, and nightlife districts.
- ±2,569 SF available For Lease
- Excellent access and visibility
- Traffic Count on Harden St.: 23,532 Vehicles Per Day (2018)
- Close proximity to the Central Business District, Old Shandon, Fort Jackson, the University of South Carolina, and the South Carolina State House
- LEASE RATE: CONTACT BROKER

## FIVE POINTS RETAIL

1111 Laurel Street, Columbia, SC 29201 T 803.779.8600 www.wilsonkibler.com

Boo Kibler Moca 803.255.8608 boo@wilsonkibler.com John Mills 803.255.8628 john.mills@wilsonkibler.com The information contained herein has been obtained from sources we believ to be reliable; however, Wilson Kübler has not conducte any investigation regarding these matters and makes no warranty or representation whatsoever regarding the accuracy or completeness of th